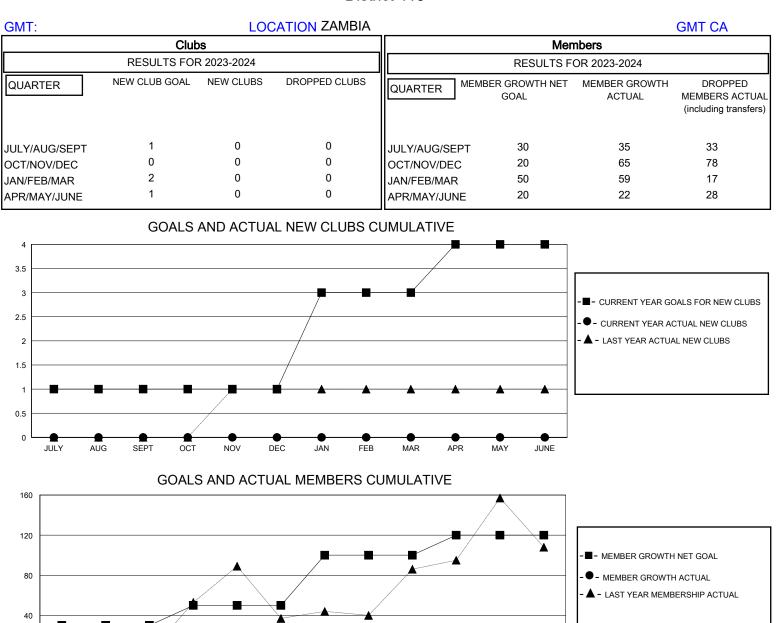

## MONTHLY MEMBERSHIP PROGRESS REPORT

District 413

Results as of: 5/31/2024

-40 SEDT NOV DEC IAN FFB MAR APR MAY JUNE ماراھ ОСТ

| JULY AUG SEPT    | OCT NOV | DEC JAN FEB MAR APR                           | MAY JUNE                   |
|------------------|---------|-----------------------------------------------|----------------------------|
| DROPPED CLUBS: 0 |         | 34 CLUBS OF 47 ADDED 1 OR MORE<br>NEW MEMBERS | GENDER DISTRIBUTION        |
|                  |         |                                               | MALE 637 (45.08%)          |
|                  |         |                                               | FEMALE 775 (54.85%)        |
| DROPPED MEMBERS  |         |                                               |                            |
| DECEASED         | 13      | CLICK HERE FOR CUMULATIVE                     | TOTAL FAMILY UNIT MEMBERS  |
| CLUB CANCELLED   | 0       | MEMBERSHIP DATA                               |                            |
| OTHER            | 143     |                                               | FAMILY MEMBERS PAYING HALF |
| TOTAL            | 156     |                                               |                            |
|                  |         |                                               |                            |